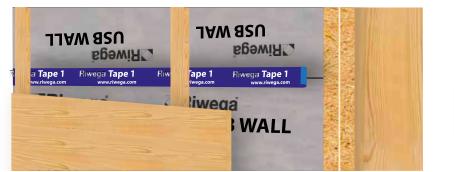

Sealing of USB Riwega breathable membranes against air, water, wind and vapour on wall overlaps