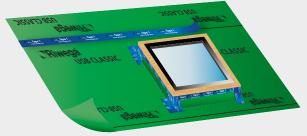

Sealing of USB Riwega breathable membranes against air, water, wind and vapour on roof overlaps

Sealing of USB Riwega breathable membranes against air, water, wind and vapour on roof overlaps and around vent edges

Sealing of USB Riwega breathable membranes against air, water, wind and vapour on roof overlaps and around chimney edges

Sealing of USB Riwega breathable membranes against air, water, wind and vapour on roof overlaps and around window edges