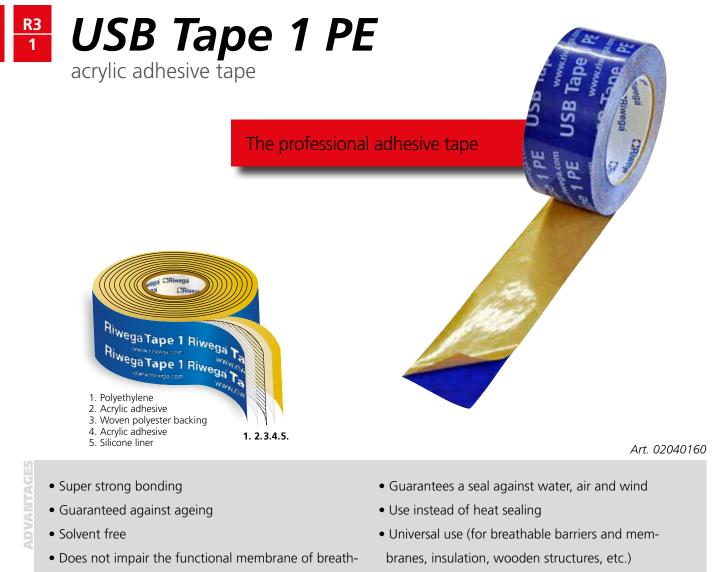

able barriers and membranes

• Easy and quick to lay

**Product description:** professional, universal polyethylene adhesive tape with woven backing, coated with highly adhesive acrylic glue. This tape has been specially produced for gluing USB Riwega membranes and barriers with the purpose of providing a seal against water, air, wind, vapour and noise on discontinuities in roofs and walls.

**Use:** for gluing USB Riwega membranes and barriers at the overlaps or directly onto the lateral surfaces of roof windows, chimneys, vents, etc. as well as for sealing wooden wall joints (X-lam) or OSB boards. Thanks to its water-resistant polyethylene surface, USB TAPE 1 PE is particularly recommended for external use.

## **Technical sheet:**

| Characteristics                   | USB Tape 1 PE                                                |
|-----------------------------------|--------------------------------------------------------------|
| Measurements                      | 60 mm x 25 m                                                 |
| Colour                            | blue                                                         |
| Adhesive                          | Solvent, VOC and emollient free acrylic based adhesive       |
| Thickness                         | 0,31 mm ± 5%                                                 |
| Adhesive weight                   | 240 g/m <sup>2</sup> ± 10%                                   |
| Adhesive backing                  | Tape with PE surface reinforced with woven polyester backing |
| Covering material                 | Silicone liner                                               |
| Adhesive strength (AFERA 5001)    | > 25 N/25 mm                                                 |
| Application temperature (Product) | from +10°C                                                   |
| Application temperature (Air)     | from -10°C                                                   |
| Application temperature           | from -40°C from to + 80°C                                    |
| Adhesion reaction time            | Immediate / maximum adhesion in 24 hours                     |
| UV stability                      | 4 months                                                     |
| Packaging                         | Boxes of 10 rolls (10 x 25 m)                                |
| Storage                           | Store in a clean dry place for a maximum of 24 months        |