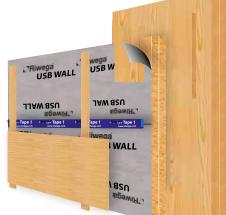

Sealing of USB Riwega breathable membranes against air, water, wind and vapour on wall overlaps