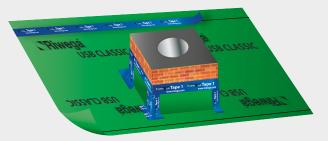

Sealing of USB Riwega breathable membranes against air, water, wind and vapour on roof overlaps

Sealing of USB Riwega breathable membranes against air, water, wind and vapour on roof overlaps and around vent edges

Sealing of USB Riwega breathable membranes against air, water, wind and vapour on roof overlaps and around chimney edges

Sealing of USB Riwega breathable membranes against air, water, wind and vapour on roof overlaps and around window edges