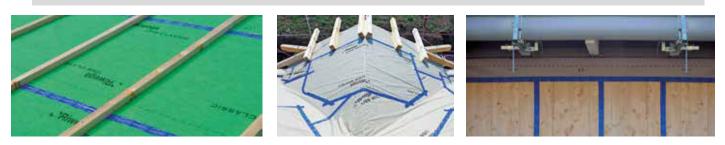

Sealing of USB Riwega breathable membranes against air, water, wind and vapour on roof overlaps

Sealing of USB Riwega breathable membranes against air, water, wind and vapour on roof overlaps and around vent edges

Sealing of USB Riwega breathable membranes against air, water, wind and vapour on roof overlaps and around chimney edges

Sealing of USB Riwega breathable membranes against air, water, wind and vapour on roof overlaps and around window edges

Sealing of USB Riwega breathable membranes against air, water, wind and vapour on wall overlaps